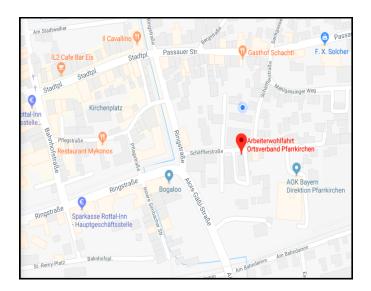

We cordially invite you to the 2nd Rottal Chess Open and wish you an exciting and successful chess tournament in the district of Rottal-Inn!

Pilgrimage Church Gartlberg

The venue for the 2nd Rottal Chess Open is **the hall of the Arbeiterwohlfahrt** (workers' welfare union) **Pfarrkirchen**. Spacious an bright, it offers excellent playing conditions for **a maximum of 100 players**.

Guest House Schachtl

**Venue:** Hall of the Arbeiterwohlfahrt (AWO) Pfarrkirchen, Schäfflerstr. 6, 84347 Pfarrkirchen, phone: 08561–6522

- Open: 7 rounds Swiss
- Youth tournament (born 2004 and younger): 14 rounds Swiss Entry fee: until 23 March 2018 40 €, Youth U 18 20 €,

#### Route to the venue:

The parking lot of the AOK Bayern (25 parking spaces) is located 100 meters away.

The organizer would like to thank all sponsors of the 2nd Rottal Chess Open 2018.

Main sponsor: Universoft Software Development, Regensburg