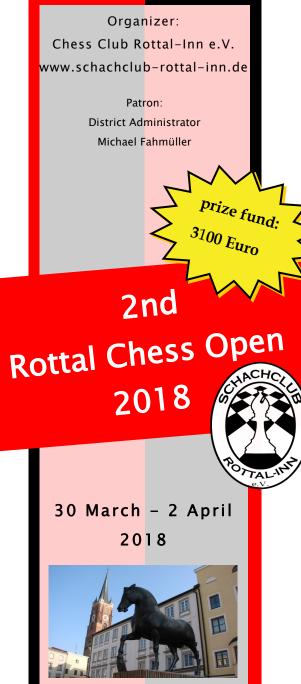

# Come to the Rottal region for chess!

After the successful premiere in 2017 with 58 participants, the Rottal Chess Open is experiencing its second edition in 2018. For the first time a youth tournament will be held, which children and young people can participate in, even those, who are not a member of any club yet.

We cordially invite you to the 2nd Rottal Chess Open and wish you an exciting and successful chess tournament in the district of Rottal-Inn!

Pilgrimage Church Gartlberg

The venue for the 2nd Rottal Chess Open is **the hall of the Arbeiterwohlfahrt** (workers' welfare union) **Pfarrkirchen**. Spacious an bright, it offers excellent playing conditions for **a maximum of 100 players**.